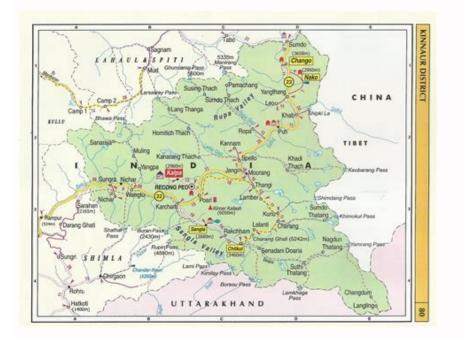

opment that primarily envisages bolstering the protection of wildlife and developing further national nature reserves. In 2010, the Sudan International University founded the Faculty of Tourism and Hotels to offer education in this field. Graduates bring accounting and management skills to the industry.

Tourism ➤ development has been negatively affected by the long-standing conflict in Sudan, and the country remains one of the lesser visited destinations in > Africa. Recent investments have, however, boosted the tourism industry. Very little research has been carried out to understand tourism in Sudan. Future contributions can examine how archaeological heritages are constructed as major tourism products and assess

See also ➤ Africa, ➤ heritage, ➤ marine tourism, ▶ sustainable tourism.









This event has been celebrated for centuries and devotees crowd the streets in large numbers. Rather it is a part of the identity the locals of the region proudly bear. Nearest airport; Cochin International Airport, around 87 km. The entire town comes to life and the merriment covers its landscape. The festival is believed to be the birthday of the presiding deity of Nellikulangara Bhagavathy and falls on the 20th day of the Malayalam month of Meenam. And on the Ekadasi day after the evening poojas the famous Ekadasi Vilakku with elephant procession takes place. Watch the video Nearest railway station: Thrissur, about 21 km Nearest airport: Cochin International Airport, about 58 km Disclaimer In Kerala, festival dates are decided in accordance with the Malayalam calendar and the lo